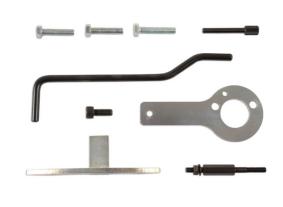

## **Engine Timing Tool Kit - for Fiat 1.9 D, TD**

Around 1994 Fiat introduced the 1.9L Citroën Peugeot based diesel engine to their vehicle range. The 3471 was introduced to provide the Fiat specific locking tools required to set the engine timing on these 1.9 turbocharged and naturally aspirated diesel engines.

## **Additional Information**

- For use on Fiat 1.9 D | TD with Peugeot engines.
- Also Alfa Romeo 145 | 146 | 156 JTD.
- Includes cranked setting bar, flywheel locking tool, crankshaft timing tool and timing pump locking pin.
- · Supplied in a storage case.
- · Made in Sheffield.