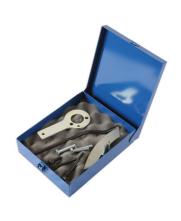

## **Engine Timing Tool Kit - for Fiat 1.9 D, TD**

Around 1994 Fiat introduced the 1.9L Citroën Peugeot based diesel engine to their vehicle range. The 3471 was introduced to provide the Fiat specific locking tools required to set the engine timing on these 1.9 turbocharged and naturally aspirated diesel engines.

## **Additional Information**

- For use on Fiat 1.9 D | TD with Peugeot engines.
- Also Alfa Romeo 145 | 146 | 156 JTD.
- Includes cranked setting bar, flywheel locking tool, crankshaft timing tool and timing pump locking pin.
- · Supplied in a storage case.
- · Made in Sheffield.