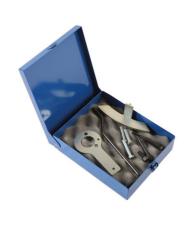

## **Engine Timing Tool Kit - for Fiat 1.9 D, TD**

Around 1994 Fiat introduced the 1.9L Citroën Peugeot based diesel engine to their vehicle range. The 3471 was introduced to provide the Fiat specific locking tools required to set the engine timing on these 1.9 turbocharged and naturally aspirated diesel engines.

## **Additional Information**

- For use on Fiat 1.9 D | TD with Peugeot engines.
- Also Alfa Romeo 145 | 146 | 156 JTD.
- Includes cranked setting bar, flywheel locking tool, crankshaft timing tool and timing pump locking pin.
- · Supplied in a storage case.
- · Made in Sheffield.